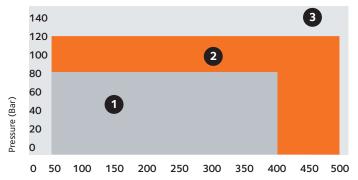

## **Novus TI** Pressure/Temperature Limits

Temperature (°C)

- Suitable subject to chemical compatibility.
- 2 Suitable in some cases but check your application requirements with Flexitallic.
- 3 Contact the Technical Team for applications with higher temperatures and pressures. Applicable to 1.5mm and below.

The operating temperature of non-asbestos sheet material is related to the thickness of materials selected. Thinner materials give better temperature and pressure properties.

As the company's products are used for a multiplicity of purposes and as the company has no control over the method of their applications or use, the company excludes all conditions or warranties, expressed or implied by statute or otherwise, as to their products and/or their fitness for any particular purpose. Any technical co-operation between the company and the customer is given for customers assistance only, and without liability on the part of the company.